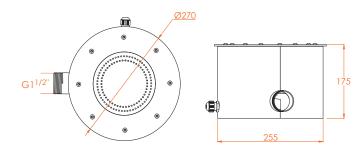

## AquaBLAST

| TECHNICAL | DETAILS |
|-----------|---------|
| LOUNDAE   |         |

| MODEL :          | AquaBLAST       |
|------------------|-----------------|
| DIMENSION(ØxH) : | 270x175 mm      |
| MATERIAL :       | Stainless Steel |
| MAX. HEIGHT :    | 3 m             |
| MAX PRESSURE :   | 2 bar           |
| DMX CONNECTION : | Combo Cable     |
| PRODUCT NO :     | 1226            |
|                  |                 |

## Schematic :