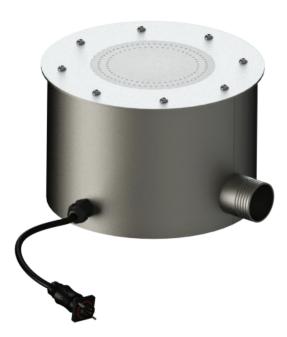

- Robus Stainless Steel Body
- Water inlet 1 ½" NPT Female

- The Diameter of water column 133mm
- Concentric Double Row Designed Top plate

## AquaBLAST

| TECHNICAL | DETAILS |
|-----------|---------|
| LOUNDAE   |         |

| MODEL :          | AquaBLAST       |
|------------------|-----------------|
| DIMENSION(ØxH) : | 270x175 mm      |
| MATERIAL :       | Stainless Steel |
| MAX. HEIGHT :    | 3 m             |
| MAX PRESSURE :   | 2 bar           |
| DMX CONNECTION : | Combo Cable     |
| PRODUCT NO :     | 1226            |
|                  |                 |