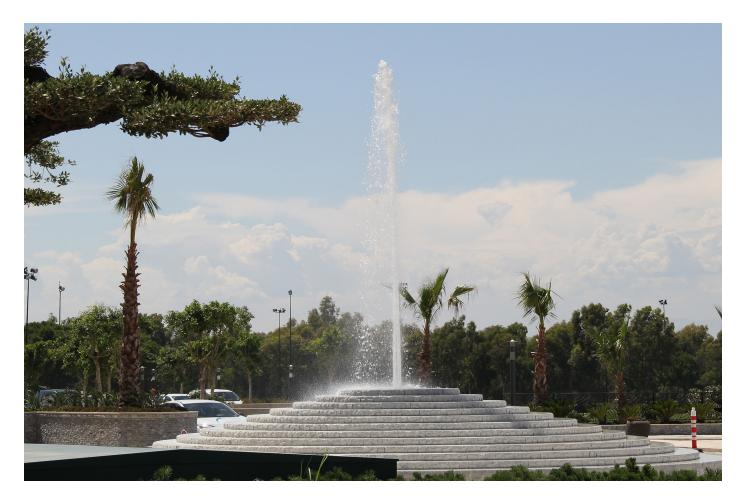

## AquaBLAST The Pinnacle of Water Shows!

AquaBLAST produces an impressive water column effect. The system features a 1 ½" water inlet, and its specially designed outlet creates the illusion of a much thicker water column during the show. Additionally, various numbers of AquaLIGHTs can be assembled to make the show even more spectacular at night.