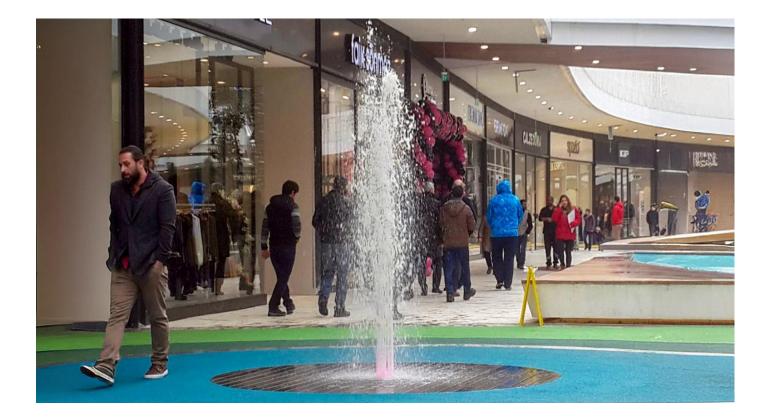

## AquaBLAST The Pinnacle of Water Shows!

AquaBLAST produces an impressive water column effect. The system features a 1 ½" water inlet, and its specially designed outlet creates the illusion of a much thicker water column during the show. Additionally, various numbers of AquaLIGHTs can be assembled to make the show even more spectacular at night.