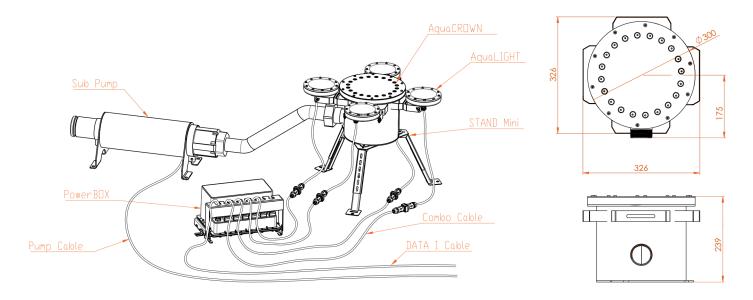

hetic appeal.





AquaLIGHT (Optional)



Robus Stainless Steel Body



Water inlet 2" NPT Female



The Diameter of water column 133mm



# **AquaCROWN**



| TECHNICA        | L DETAILS       | HEIGHT (m) | I/MIN | BAR  |
|-----------------|-----------------|------------|-------|------|
| MODEL:          | AquaCROWN       | 1.00 :     | 115   | 0.10 |
| DIMENSION(ØxH): |                 | 1.50 :     | 137   | 0.15 |
| MATERIAL :      | Stainless Steel | 1.00 .     | 107   | 0.10 |
| MAX. HEIGHT:    | 3 m             | 2.00 :     | 160   | 0.21 |
| MAX PRESSURE :  | 2 bar           | 2.50 :     | 182   | 0.27 |
| WEIGHT:         | 15 kg           | 2.50 .     | 102   | 0.27 |
| PRODUCT NO:     | 1220            | 3.00:      | 200   | 0.33 |

#### **Schematic and Connection Schematic:**



## **Schematic With Lights:**



#### **COMPATIBLE ELEMENTS AND ACCESSORIES**

| PRODUCT GR                  | OUP   | SEE                    |
|-----------------------------|-------|------------------------|
| Nozz                        | les : | Accessory nozzles      |
| Connect                     | ion : | Connection accessories |
| Control                     | ing : | Control accessories    |
| Holder and Sta              | and : | Holder and Stand Accs. |
| Light                       | ing : | Lighting Series        |
| AOUATRONIC WAVES OF EMOTION | _     | 72                     |