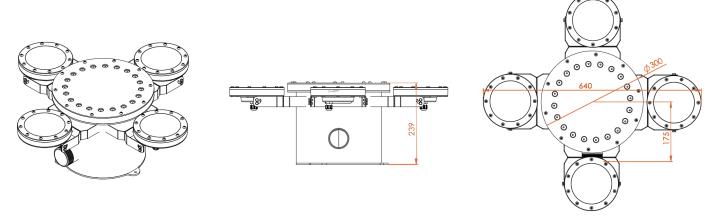

# **AquaCROWN**

| TECHNICA        | L DETAILS       | HEIGHT (m) | I/MIN | BAR  |
|-----------------|-----------------|------------|-------|------|
| MODEL:          | AquaCROWN       | 1.00 :     | 115   | 0.10 |
| DIMENSION(ØxH): |                 | 1.50 :     | 137   | 0.15 |
| MATERIAL :      | Stainless Steel | 1.00 .     | 107   | 0.10 |
| MAX. HEIGHT:    | 3 m             | 2.00 :     | 160   | 0.21 |
| MAX PRESSURE :  | 2 bar           | 2.50 :     | 182   | 0.27 |
| WEIGHT:         | 15 kg           | 2.50 .     | 102   | 0.27 |
| PRODUCT NO:     | 1220            | 3.00:      | 200   | 0.33 |