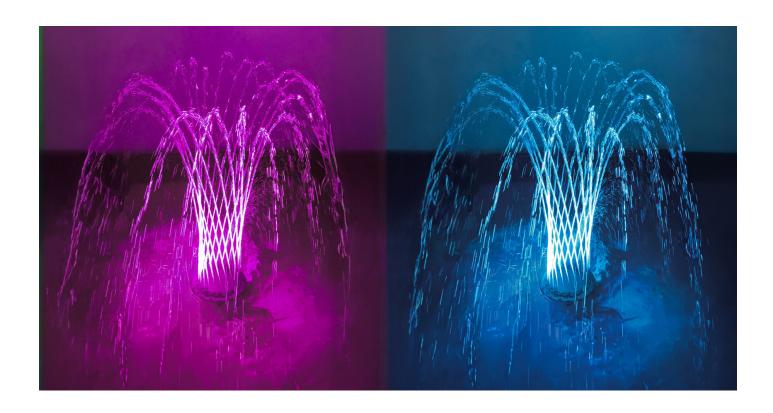

### **Crown Your Events with Water!**

The crown effect is brought to life by AquaCROWN, featuring 20 water outlets. The system's water inlet is 1½ inches, and its specially designed outlet creates an illusion of a crown during the show. This innovative design ensures that the water jets form a beautiful, crown-like shape, captivating the audience with its elegance and grace. Additionally, various numbers of AquaLIGHTs can be assembled to make the show even more captivating at night. These lights can be customized in different colors and patterns, creating a mesmerizing visual experience that enhances the overall spectacle. AquaCROWN is perfect for special events, public squares, and performance venues, providing both functionality and aesthetic appeal.