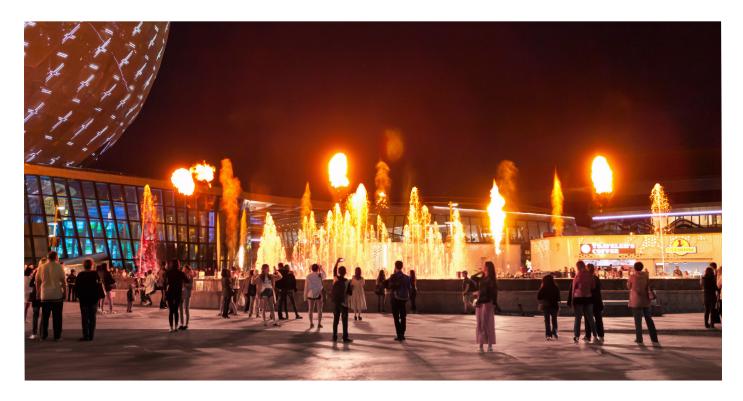

### Ignite the Scene, Captivate the Crowd!

AquaFIRE is designed to produce stunning visual effects using fire, aiming to captivate audiences with its dramatic displays. These specialized nozzles are engineered to emit flames that synchronize perfectly with the rhythm of music, water effects, or lasers, creating an immersive and dynamic show. The system features an igniter burn protection mode, ensuring the safest way to incorporate fire into performances. The visual allure and the comforting warmth of the flames are intended to enchant viewers, adding a mesmerizing and thrilling element to any event.

The combination of fire with other sensory elements like music and water effects enhances the overall experience, making AquaFIRE a versatile tool for spectacular shows. Whether used in large public events or smaller gatherings, AquaFIRE's ability to seamlessly integrate with various show components makes it a standout feature.