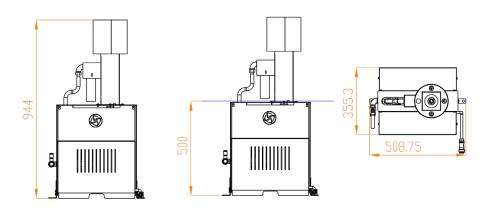

#### Schematic:

### **TECHNICAL DETAILS**

MODEL: AquaFIRE
DIA: 42x35x98
ELECTRICAL CONNECTION: IP68 Socket & Marine Cable
MATERIAL: Stainless Steel
NET WEIGHT: 30 kg
VOLTAGE: 24 VDC
GAS CONNECTION SIZE: G 1/2
BUFFER TANK CAPACITY: 2,5lt aprox.
AMBIENT PRESSURE: 2 bar aprox
PRODUCT NO: 1130