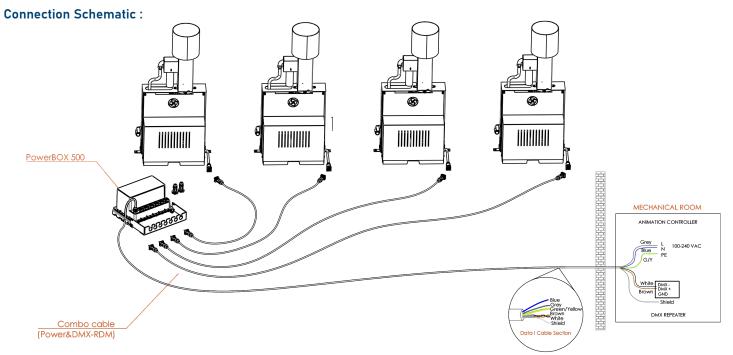

Syncronorm Depence Library available

Oifferent Nozzle Types

Ignition Protection Mode