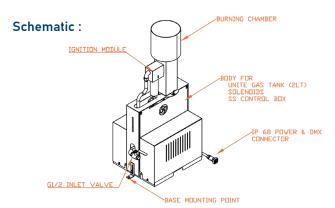

#### Schematic:

### **TECHNICAL DETAILS**

MODEL: AquaFIRE
DIA: 42x35x98
ELECTRICAL CONNECTION: IP68 Socket & Marine Cable
MATERIAL: Stainless Steel
NET WEIGHT: 30 kg
VOLTAGE: 24 VDC
GAS CONNECTION SIZE: G 1/2
BUFFER TANK CAPACITY: 2,5lt aprox.
AMBIENT PRESSURE: 2 bar aprox
PRODUCT NO: 1130