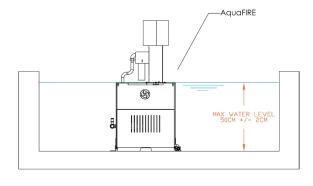

illing element to any event.

The combination of fire with other sensory elements like music and water effects enhances the overall experience, making AquaFIRE a versatile tool for spectacular shows. Whether used in large public events or smaller gatherings, AquaFIRE's ability to seamlessly integrate with various show components makes it a standout feature.









Syncronorm Depence Library available

Oifferent Nozzle Types

Ignition Protection Mode

# **AquaFIRE**



### **TECHNICAL DETAILS**

MODEL: AquaFIRE
DIA: 42x35x98
ELECTRICAL CONNECTION: IP68 Socket & Marine Cable
MATERIAL: Stainless Steel
NET WEIGHT: 30 kg
VOLTAGE: 24 VDC
GAS CONNECTION SIZE: G 1/2
BUFFER TANK CAPACITY: 2,5lt aprox.
AMBIENT PRESSURE: 2 bar aprox
PRODUCT NO: 1130

#### Schematic:



#### Water Level Schematic: