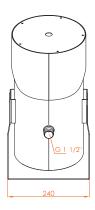

## **TECHNICAL DETAILS**

| MODEL :             | AquaJUMP        |
|---------------------|-----------------|
| DIMENSION (LxMxH) : | 140x240x480 mm  |
| MATERIAL :          | Stainless Steel |
| WEIGHT :            | 15 kg           |
| POWER & DMX :       | Combo Cable     |
| WATER INLET :       | 32 mm           |
| NOZZLE OUTPUT :     | 12 mm           |
| CURRENT :           | 1.8 A           |
| POWER :             | 40 W            |
| VOLTAGE :           | 24 VDC          |
| PRODUCT NO :        | 1080            |
|                     |                 |

#### WATER PARABOLA :