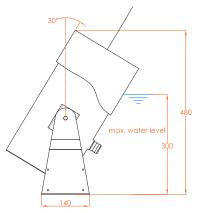

## **TECHNICAL DETAILS**

| MODEL :             | AquaJUMP        |
|---------------------|-----------------|
| DIMENSION (LxMxH) : | 140x240x480 mm  |
| MATERIAL :          | Stainless Steel |
| WEIGHT :            | 15 kg           |
| POWER & DMX :       | Combo Cable     |
| WATER INLET :       | 32 mm           |
| NOZZLE OUTPUT :     | 12 mm           |
| CURRENT :           | 1.8 A           |
| POWER :             | 40 W            |
| VOLTAGE :           | 24 VDC          |
| PRODUCT NO :        | 1080            |
|                     |                 |

#### WATER PARABOLA :