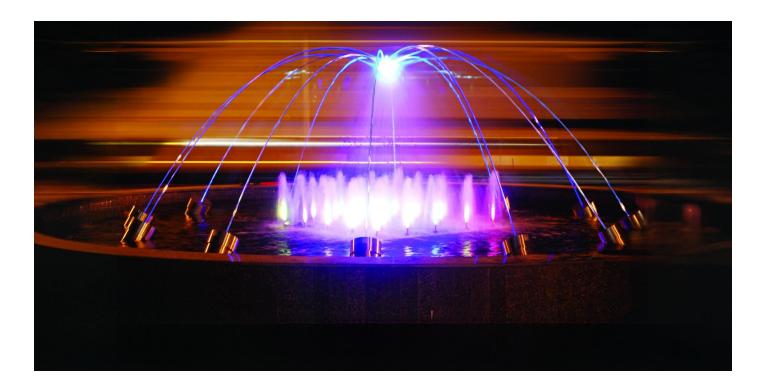

## AquaJUMP The Art of Water JumpsTechnology

Discover the elegance of our Laminar Arch Jets, engineered to create mesmerizing water features that enhance your environment. These cutting-edge jets produce crystal-clear streams of water that form elegant arches, providing a stunning visual experience for parks, plazas, and fountains. The laminar flow technology ensures that the water remains unbroken and free of turbulence, resulting in a mesmerizing effect that captures attention. AquaJUMP is perfect water feature with own slice and lighting features.