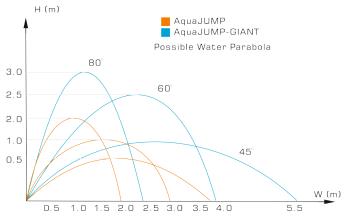

at the water remains unbroken and free of turbulence, resulting in a mesmerizing effect that captures attention. AquaJUMP is perfect water feature with own slice and lighting features.





# AquaJUMP



## **TECHNICAL DETAILS**

| MODEL :             | AquaJUMP        |
|---------------------|-----------------|
| DIMENSION (LxMxH) : | 140x240x480 mm  |
| MATERIAL :          | Stainless Steel |
| WEIGHT :            | 15 kg           |
| POWER & DMX :       | Combo Cable     |
| WATER INLET :       | 32 mm           |
| NOZZLE OUTPUT :     | 12 mm           |
| CURRENT :           | 1.8 A           |
| POWER :             | 40 W            |
| VOLTAGE :           | 24 VDC          |
| PRODUCT NO :        | 1080            |
|                     |                 |

#### WATER PARABOLA :



#### COMPATIBLE ELEMENTS AND ACCESSORIES

| PRODUCT      | SEE                    |
|--------------|------------------------|
| Nozzles :    | Accessory nozzles      |
| Connection : | Connection accessories |
| Controling : | Control accessories    |

### Schematic :





## **Electrical Connection Schematic :**