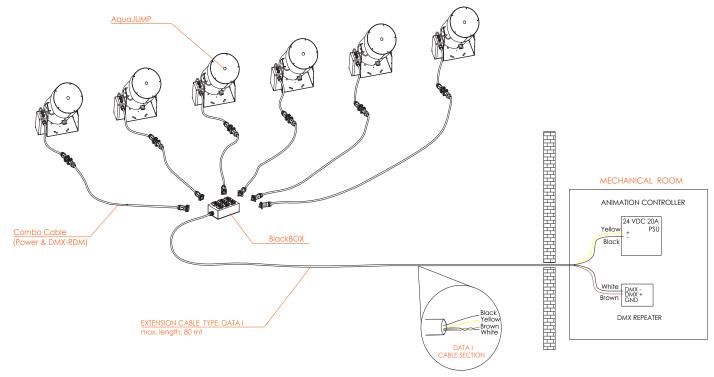

MENSION (LxMxH) : | 140x240x480 mm  |
| MATERIAL :          | Stainless Steel |
| WEIGHT :            | 15 kg           |
| POWER & DMX :       | Combo Cable     |
| WATER INLET :       | 32 mm           |
| NOZZLE OUTPUT :     | 12 mm           |
| CURRENT :           | 1.8 A           |
| POWER :             | 40 W            |
| VOLTAGE :           | 24 VDC          |
| PRODUCT NO :        | 1080            |
|                     |                 |

#### WATER PARABOLA :



#### COMPATIBLE ELEMENTS AND ACCESSORIES

| PRODUCT      | SEE                    |
|--------------|------------------------|
| Nozzles :    | Accessory nozzles      |
| Connection : | Connection accessories |
| Controling : | Control accessories    |

### Schematic :





## **Electrical Connection Schematic :**