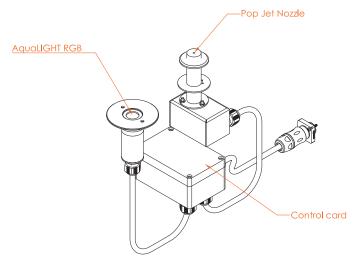

any setting. Ideal for gardens, upscale venues, and artistic installations, it enhances the ambiance with its soothing visuals and gentle sounds. The design not only highlights the beauty of water but also reflects light in captivating ways, making it a stunning centerpiece for any reflective surface. Elevate your outdoor or indoor space with this exquisite fountain, creating an enchanting atmosphere that delights all who experience it.



# **AquaPOP JET**



#### **COMPATIBLE ELEMENTS AND ACCESSORIES**

| PRODUCT GROUP      | SEE                    |
|--------------------|------------------------|
| Nozzles:           | Accessory nozzles      |
| Connection:        | Connection accessories |
| Controling:        | Control accessories    |
| Holder and Stand : | Holder and Stand Accs. |



### **TECHNICAL DETAILS**

| MODEL:           | POPJET          |
|------------------|-----------------|
| DIMENSION (ØxH): | 3x287 mm        |
| MATERIAL :       | Stainless Steel |
| WEIGHT:          | 1 kg            |
| POWER & DMX:     | Combo Cable     |
| CURRENT:         | 1 A             |
| POWER:           | 24 W            |
| VOLTAGE :        | 24 VDC          |
| MAX PRESSURE :   | 2 Bar           |
| PRODUCT NO:      | 1090            |
|                  |                 |

The AquaPOP JET nozzle adds a stunning effect to reflecting pool designs by creating a ball of water that gracefully propels above the surface, forming delicate ripples and patterns upon landing. This effect can be enhanced with compact RGB, RGBW, or White LED AquaLIGHTs to illuminate the airborne wat