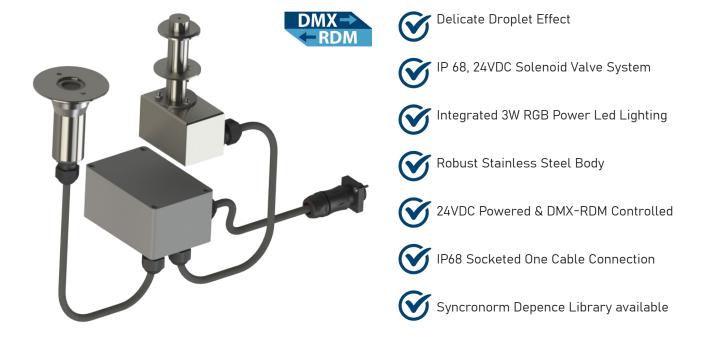

### **TECHNICAL DETAILS**

| MODEL:           | POPJET          |
|------------------|-----------------|
| DIMENSION (ØxH): | 3x287 mm        |
| MATERIAL :       | Stainless Steel |
| WEIGHT:          | 1 kg            |
| POWER & DMX:     | Combo Cable     |
| CURRENT:         | 1 A             |
| POWER:           | 24 W            |
| VOLTAGE :        | 24 VDC          |
| MAX PRESSURE :   | 2 Bar           |
| PRODUCT NO:      | 1090            |
|                  |                 |

The AquaPOP JET nozzle adds a stunning effect to reflecting pool designs by creating a ball of water that gracefully propels above the surface, forming delicate ripples and patterns upon landing. This effect can be enhanced with compact RGB, RGBW, or White LED AquaLIGHTs to illuminate the airborne water drops. As a "low flow" nozzle, AquaPOP JET requires minimal power, making it energy efficient. Its ability to create unique effects with low water volume makes it ideal for sustainably responsible projects.