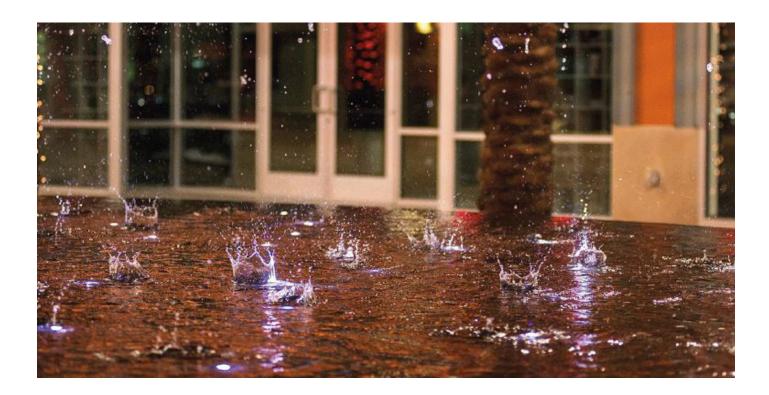

### The Perfect Addition to Reflection Ponds

Our AquaPOPJET is designed to create a graceful water droplet effect that beautifully complements reflective pools and sophisticated applications. This refined fountain produces delicate water droplets that dance in the air, adding a touch of serenity and charm to any setting. Ideal for gardens, upscale venues, and artistic installations, it enhances the ambiance with its soothing visuals and gentle sounds. The design not only highlights the beauty of water but also reflects light in captivating ways, making it a stunning centerpiece for any reflective surface. Elevate your outdoor or indoor space with this exquisite fountain, creating an enchanting atmosphere that delights all who experience it.

The AquaPOP JET nozzle adds a stunning effect to reflecting pool designs by creating a ball of water that gracefully propels above the surface, forming delicate ripples and patterns upon landing. This effect can be enhanced with compact RGB, RGBW, or White LED AquaLIGHTs to illuminate the airborne water drops. As a "low flow" nozzle, AquaPOP JET requires minimal power, making it energy efficient. Its ability to create unique effects with low water volume makes it ideal for sustainably responsible projects.