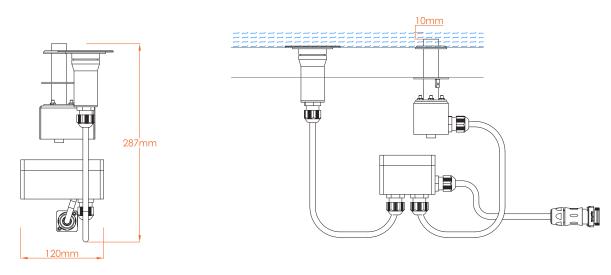

### **TECHNICAL DETAILS**

| MODEL:           | POPJET          |
|------------------|-----------------|
| DIMENSION (ØxH): | 3x287 mm        |
| MATERIAL :       | Stainless Steel |
| WEIGHT:          | 1 kg            |
| POWER & DMX:     | Combo Cable     |
| CURRENT:         | 1 A             |
| POWER:           | 24 W            |
| VOLTAGE :        | 24 VDC          |
| MAX PRESSURE :   | 2 Bar           |
| PRODUCT NO:      | 1090            |
|                  |                 |

#### Schematic: