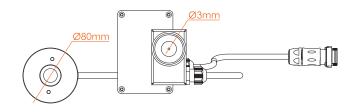

### **TECHNICAL DETAILS**

| MODEL:           | POPJET          |
|------------------|-----------------|
| DIMENSION (ØxH): | 3x287 mm        |
| MATERIAL :       | Stainless Steel |
| WEIGHT:          | 1 kg            |
| POWER & DMX:     | Combo Cable     |
| CURRENT:         | 1 A             |
| POWER:           | 24 W            |
| VOLTAGE :        | 24 VDC          |
| MAX PRESSURE :   | 2 Bar           |
| PRODUCT NO:      | 1090            |
|                  |                 |