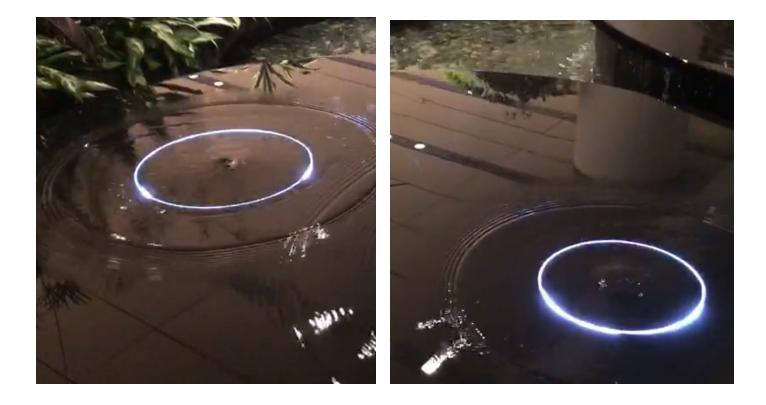

## AquaPULSE Crafting Impressive Water Pulse Effects !

AquaPULSE is an elegantly designed unit that brings a sense of serenity and mysticism to animated pools. Utilizing servo motor technology, this device creates gentle, circular wave patterns that transform your water feature into a relaxing and visually captivating experience. With integrated single or multi color lighting options, the subtle yet mesmerizing movement of the waves, combined with lighting effects, provides a peaceful and refined visual experience.

Smooth Wave Effect with Servo Motor
Integrated AquaLIGHT Lighting
Robust Stainless Steel Body
24VDC Powered & DMX-RDM Controlled
IP68 Socketed One Cable Connection
Syncronorm Depence Library available