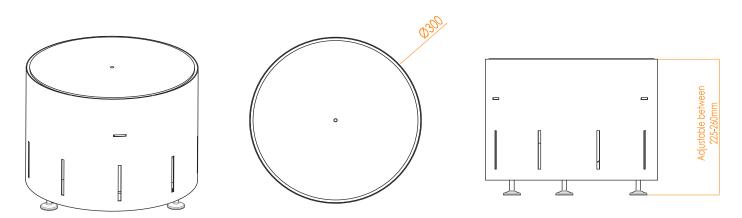

### **TECHNICAL DETAILS**

| MODEL :           | AquaPULSE       |
|-------------------|-----------------|
| DIMENSION (ØxH) : | 300x287 mm      |
| MATERIAL :        | Stainless Steel |
| WEIGHT :          | 1 kg            |
| POWER & DMX :     | Combo Cable     |
| CURRENT :         | 1 A             |
| POWER :           | 24 W            |
| VOLTAGE :         | 24 VDC          |
| MAX PRESSURE :    | 2 Bar           |
| PRODUCT NO :      | 1095            |
|                   |                 |

### Schematic :