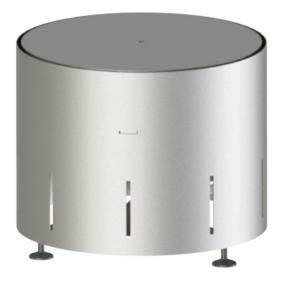

# AquaPULSE

### **TECHNICAL DETAILS**

| MODEL :           | AquaPULSE       |
|-------------------|-----------------|
| DIMENSION (ØxH) : | 300x287 mm      |
| MATERIAL :        | Stainless Steel |
| WEIGHT :          | 1 kg            |
| POWER & DMX :     | Combo Cable     |
| CURRENT :         | 1 A             |
| POWER :           | 24 W            |
| VOLTAGE :         | 24 VDC          |
| MAX PRESSURE :    | 2 Bar           |
| PRODUCT NO :      | 1095            |
|                   |                 |