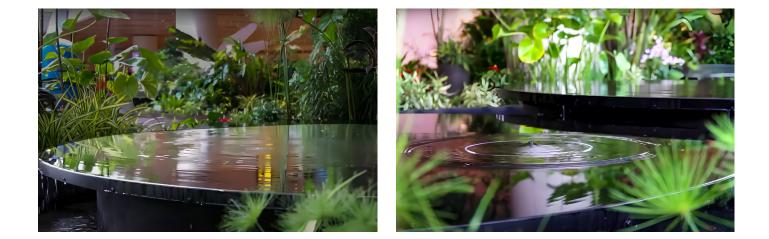

## AquaPULSE Crafting Impressive Water Pulse Effects !

AquaPULSE is an elegantly designed unit that brings a sense of serenity and mysticism to animated pools. Utilizing servo motor technology, this device creates gentle, circular wave patterns that transform your water feature into a relaxing and visually captivating experience. With integrated single or multi color lighting options, the subtle yet mesmerizing movement of the waves, combined with lighting effects, provides a peaceful and refined visual experience.

Smooth Wave Effect with Servo Motor
Integrated AquaLIGHT Lighting
Robust Stainless Steel Body
24VDC Powered & DMX-RDM Controlled
IP68 Socketed One Cable Connection
Syncronorm Depence Library available