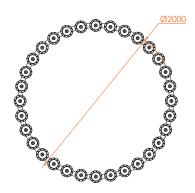

#### Schematic:

AquaRING with Nozzle and AquaLIGHT-C

Depending on the order, AquaRING can be produced in different sizes as listed below.