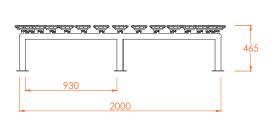

#### **TECHNICAL DETAILS**

| MODEL :           | AquaRING I      | MODEL :           | AquaRING II     |
|-------------------|-----------------|-------------------|-----------------|
| DIMENSION(LxMxH): | 800x415x630 mm  | DIMENSION(LxMxH): | 975x415x800 mm  |
| MATERIAL :        | Stainless Steel | MATERIAL :        | Stainless Steel |
| MAX. PRESSURE :   | 10 m            | MAX. PRESSURE :   | 11 m            |
| WATER RANGE:      | 7 bar           | WATER RANGE :     | 15 bar          |
| WATER INLET:      | DN 100-4" NPT   | WATER INLET:      | DN 100-6" NPT   |
| PRODUCT NO:       | 1260            | PRODUCT NO:       | 1261            |