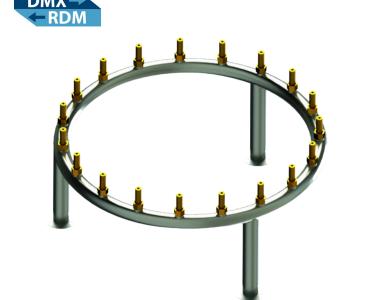

#### Schematic:

AquaRING with Nozzle and AquaLIGHT-C

Depending on the order, AquaRING can be produced in different sizes as listed below.