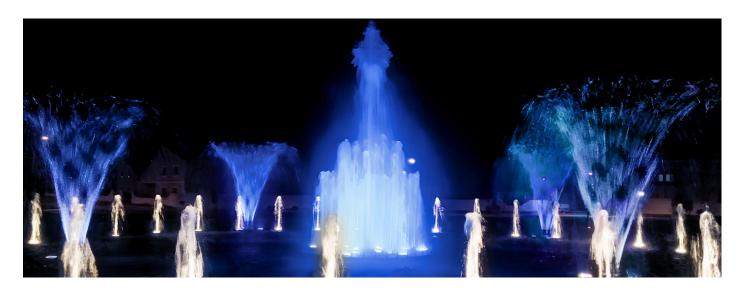

### **Unique Ring Water Displays!**

AquaRING is an innovative water display system that elegantly showcases circular water movements. With 20 water outlets, it creates a stunning ring effect that captivates the audience. The specially designed outlet ensures that water flows beautifully, providing a mesmerizing visual experience. AquaRING can be combined with AquaLIGHTs to make night shows even more spectacular.