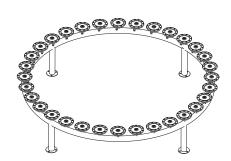

#### Schematic:

AquaRING with Nozzle and AquaLIGHT-C

Depending on the order, AquaRING can be produced in different sizes as listed below.