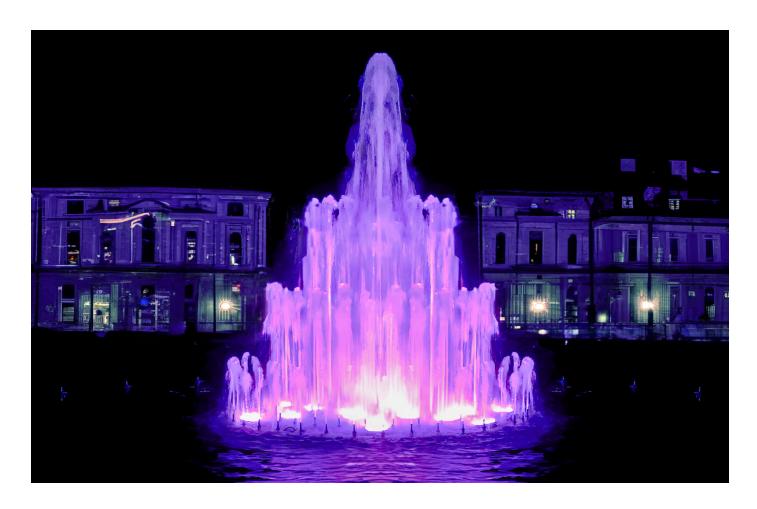

### **Unique Ring Water Displays!**

AquaRING is an innovative water display system that elegantly showcases circular water movements. With 20 water outlets, it creates a stunning ring effect that captivates the audience. The specially designed outlet ensures that water flows beautifully, providing a mesmerizing visual experience. AquaRING can be combined with AquaLIGHTs to make night shows even more spectacular.