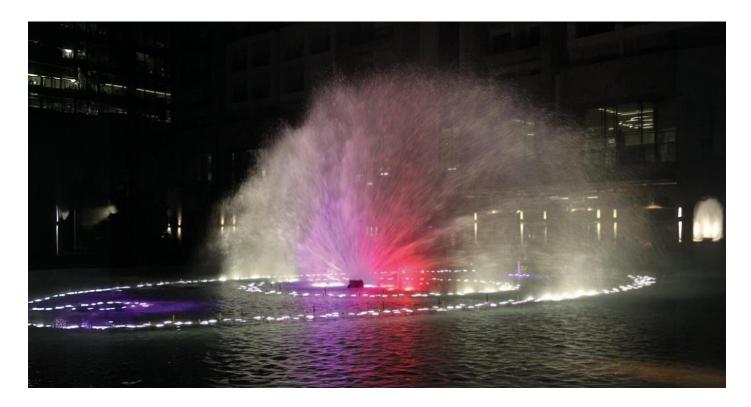

## **Elevate Your Visual Experiences**

AquaSHIELD's primary function is to create a thin water surface that acts as a screen for multimedia or laser shows. This advanced system can even be utilized to display movies, providing a versatile platform for various visual presentations. The AquaSHIELD system features a 180-degree water range, and the thickness of the water film is adjustable to suit different projection needs. It offers two distinct units to accommodate various screen sizes, ensuring flexibility in its application. The system's maximum horizontal range extends up to 26 meters, allowing for expansive display surfaces. Additionally, the water can reach a maximum height of 15 meters, making it suitable for both intimate and large-scale settings. The AquaSHIELD operates efficiently at a working pressure range of 7-11 bar, ensuring reliable performance. With these specifications, AquaSHIELD stands out as a cutting-edge solution for dynamic and immersive visual experiences.

Robust Stainless Steel Body

180 clear water display

Ideal for Video and Laser Projection

Adjustable film tickness

The gap of the nozzle can be placed singular

An extra flow regulation pipe is not required