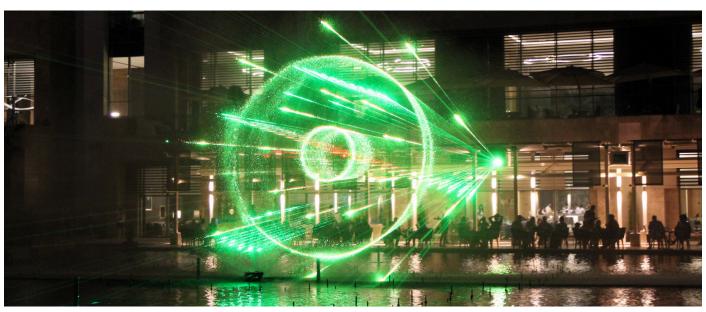

## **Elevate Your Visual Experiences**

AquaSHIELD's primary function is to create a thin water surface that acts as a screen for multimedia or laser shows. This advanced system can even be utilized to display movies, providing a versatile platform for various visual presentations. The AquaSHIELD system features a 180-degree water range, and the thickness of the water film is adjustable to suit different projection needs. It offers two distinct units to accommodate various screen sizes, ensuring flexibility in its application. The system's maximum horizontal range extends up to 26 meters, allowing for expansive display surfaces. Additionally, the water can reach a maximum height of 15 meters, making it suitable for both intimate and large-scale settings. The AquaSHIELD operates efficiently at a working pressure range of 7-11 bar, ensuring reliable performance. With these specifications, AquaSHIELD stands out as a cutting-edge solution for dynamic and immersive visual experiences.

Robust Stainless Steel Body

180 clear water display

Ideal for Video and Laser Projection

Adjustable film tickness

The gap of the nozzle can be placed singular

An extra flow regulation pipe is not required