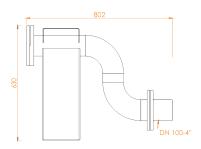

#### AquaSHIELD II Schematic:

| MODEL:            | AquaSHIELD II   |
|-------------------|-----------------|
| DIMENSION(LxMxH): | 1455x400x795 mm |
| MATERIAL :        | Stainless Steel |
| MAX. PRESSURE :   | 11 bar          |
| WATER INLET:      | DN 150-6" NPT   |
| WATER RANGE :     | 15 m            |
| PRODUCT NO:       | 1241            |
|                   |                 |