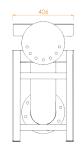

#### AquaSHIELD I Schematic:

#### **TECHNICAL DETAILS**

| MODEL:            | AquaSHIELD I    |
|-------------------|-----------------|
| DIMENSION(LxMxH): | 802x406x630 mm  |
| MATERIAL :        | Stainless Steel |
| MAX. PRESSURE:    | 7 bar           |
| WATER INLET:      | DN 100-4" NPT   |
| WATER RANGE:      | 10 m            |
| PRODUCT NO:       | 1240            |