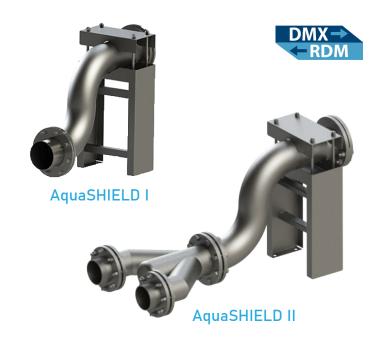

## AquaSHIELD

## **Elevate Your Visual Experiences**

AquaSHIELD's primary function is to create a thin water surface that acts as a screen for multimedia or laser shows. This advanced system can even be utilized to display movies, providing a versatile platform for various visual presentations. The AquaSHIELD system features a 180-degree water range, and the thickness of the water film is adjustable to suit different projection needs. It offers two distinct units to accommodate various screen sizes, ensuring flexibility in its application. The system's maximum horizontal range extends up to 26 meters, allowing for expansive display surfaces. Additionally, the water can reach a maximum height of 15 meters, making it suitable for both intimate and large-scale settings. The AquaSHIELD operates efficiently at a working pressure range of 7-11 bar, ensuring reliable performance. With these specifications, AquaSHIELD stands out as a cutting-edge solution for dynamic and immersive visual experiences.

#### **TECHNICAL DETAILS**

| MODEL:            | AquaSHIELD I    |
|-------------------|-----------------|
| DIMENSION(LxMxH): | 802x406x630 mm  |
| MATERIAL :        | Stainless Steel |
| MAX. PRESSURE:    | 7 bar           |
| WATER INLET:      | DN 100-4" NPT   |
| WATER RANGE:      | 10 m            |
| PRODUCT NO:       | 1240            |

| MODEL:            | AquaSHIELD II   |
|-------------------|-----------------|
| DIMENSION(LxMxH): | 1455x400x795 mm |
| MATERIAL :        | Stainless Steel |
| MAX. PRESSURE :   | 11 bar          |
| WATER INLET:      | DN 150-6" NPT   |
| WATER RANGE :     | 15 m            |
| PRODUCT NO:       | 1241            |
|                   |                 |