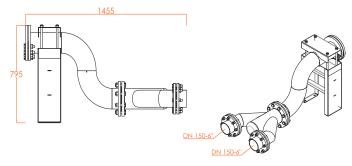

| MODEL:            | AquaSHIELD II   |
|-------------------|-----------------|
| DIMENSION(LxMxH): | 1455x400x795 mm |
| MATERIAL :        | Stainless Steel |
| MAX. PRESSURE :   | 11 bar          |
| WATER INLET:      | DN 150-6" NPT   |
| WATER RANGE :     | 15 m            |
| PRODUCT NO:       | 1241            |
|                   |                 |

#### AquaSHIELD II Schematic: