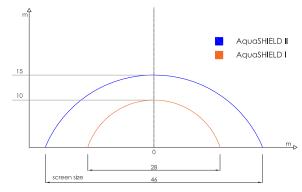

## **Elevate Your Visual Experiences**

AquaSHIELD's primary function is to create a thin water surface that acts as a screen for multimedia or laser shows. This advanced system can even be utilized to display movies, providing a versatile platform for various visual presentations. The AquaSHIELD system features a 180-degree water range, and the thickness of the water film is adjustable to suit different projection needs. It offers two distinct units to accommodate various screen sizes, ensuring flexibility in its application. The system's maximum horizontal range extends up to 26 meters, allowing for expansive display surfaces. Additionally, the water can reach a maximum height of 15 meters, making it suitable for both intimate and large-scale settings. The AquaSHIELD operates efficiently at a working pressure range of 7-11 bar, ensuring reliable performance. With these specifications, AquaSHIELD stands out as a cutting-edge solution for dynamic and immersive visual experiences.

### **AquaSHIELD Screen Size Schematic:**