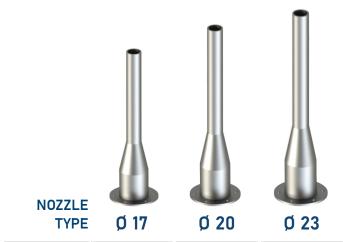

#### COMPATIBLE ELEMENTS AND ACCESSORIES

| PRODUCT GROUP      | SEE                    |  |  |
|--------------------|------------------------|--|--|
| Nozzles :          | Accessory nozzles      |  |  |
| Connection :       | Connection accessories |  |  |
| Controling :       | Control accessories    |  |  |
| Holder and Stand : | Holder and Stand Accs. |  |  |
| Lighting :         | Lighting Series        |  |  |