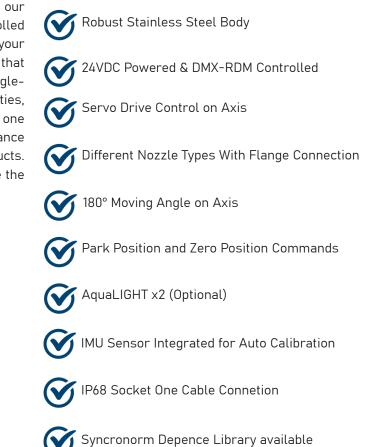

## AquaSWING Adding Swing to Water

Experience the enchantment of dancing water with our state-of-the-art AquaSWING moving nozzles. Controlled by DMX, this high-performance nozzle brings your fountain to life, creating mesmerizing water patterns that swirl and leap in perfect harmony. Even with its single-axis design, AquaSWING offers incredible possibilities, pivoting 180° on the X-axis. The unit, controlled by one sensor and motor, amazes with its seamless performance and compact design, standing out among similar products. Adding dynamic effects with AquaSWING will elevate the charm and appeal of your fountain.