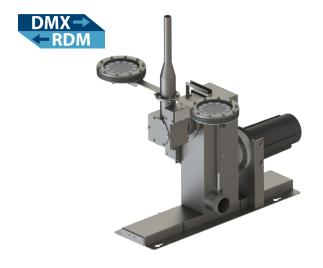

### **TECHNICAL DETAILS**

| MODEL :             | AquaSWING       |
|---------------------|-----------------|
| DIMENSION (LxMxH) : | 600x625x735 mm  |
| MATERIAL :          | Stainless Steel |
| WEIGHT :            | 13 kg           |
| POWER & DMX :       | Combo Cable     |
| MAX PRESSURE :      | 3.3 Bar         |
| CURRENT :           | 1 A             |
| POWER :             | 24 W            |
| VOLTAGE :           | 24 VDC          |
| PRODUCT NO :        | 1002            |
|                     |                 |