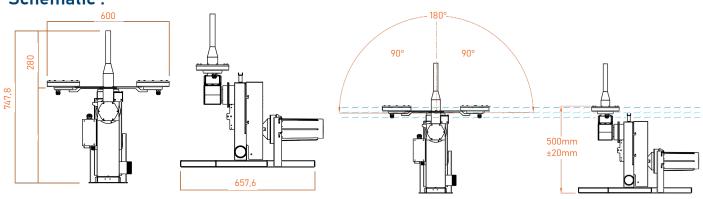

#### Schematic :

### **TECHNICAL DETAILS**

| MODEL :             | AquaSWING       |
|---------------------|-----------------|
| DIMENSION (LxMxH) : | 600x625x735 mm  |
| MATERIAL :          | Stainless Steel |
| WEIGHT :            | 13 kg           |
| POWER & DMX :       | Combo Cable     |
| MAX PRESSURE :      | 3.3 Bar         |
| CURRENT :           | 1 A             |
| POWER :             | 24 W            |
| VOLTAGE :           | 24 VDC          |
| PRODUCT NO :        | 1002            |
|                     |                 |