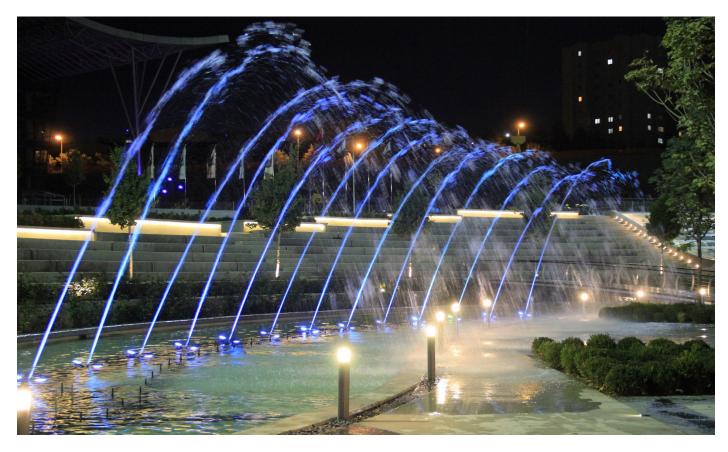

## AquaSWING Adding Swing to Water

Experience the enchantment of dancing water with our state-of-the-art AquaSWING moving nozzles. Controlled by DMX, this high-performance nozzle brings your fountain to life, creating mesmerizing water patterns that swirl and leap in perfect harmony. Even with its single-axis design, AquaSWING offers incredible possibilities, pivoting 180° on the X-axis. The unit, controlled by one sensor and motor, amazes with its seamless performance and compact design, standing out among similar products. Adding dynamic effects with AquaSWING will elevate the charm and appeal of your fountain.