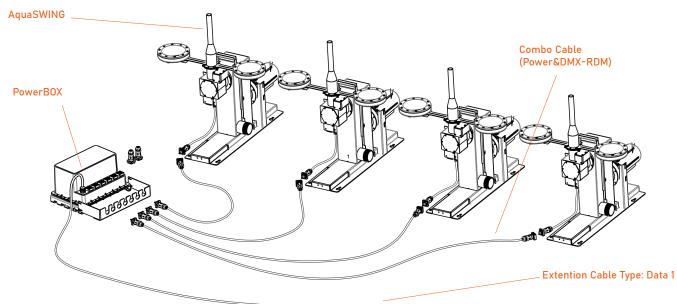

| 13 kg           |
| POWER & DMX :       | Combo Cable     |
| MAX PRESSURE :      | 3.3 Bar         |
| CURRENT :           | 1 A             |
| POWER :             | 24 W            |
| VOLTAGE :           | 24 VDC          |
| PRODUCT NO :        | 1002            |
|                     |                 |

#### COMPATIBLE ELEMENTS AND ACCESSORIES

| PRODUCT GROUP      | SEE                    |  |  |
|--------------------|------------------------|--|--|
| Nozzles :          | Accessory nozzles      |  |  |
| Connection :       | Connection accessories |  |  |
| Controling :       | Control accessories    |  |  |
| Holder and Stand : | Holder and Stand Accs. |  |  |
| Lighting :         | Lighting Series        |  |  |

#### Schematic :



#### **Electrical Connection Schematic :**