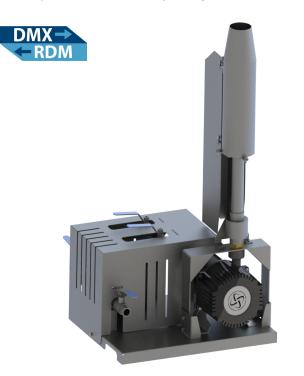

150W Submersible DC Pump

DMX Controlled Solenoid & Ignition System

**Burn Protection Feature** 

1xAquaLIGHT Lighting Option

24VDC Powered & DMX-RDM Controlled

IP68 Socketed One Cable Connection

Syncronorm Depence Library available

Robust Stainless Steel Body

## **TECHNICAL DETAILS**

| MODEL :             | AquaTORCH       |
|---------------------|-----------------|
| DIMENSION (LxMxH) : | 460x354x830 mm  |
| MATERIAL :          | Stainless Steel |
| POWER & DMX :       | Combo Cable     |
| CURRENT :           | 5 A             |
| POWER :             | 150 W           |
| VOLTAGE :           | 24 VDC          |
| MAX WATER HEIGHT :  | 2.5 m           |
| PRODUCT NO :        | 1125            |
|                     |                 |