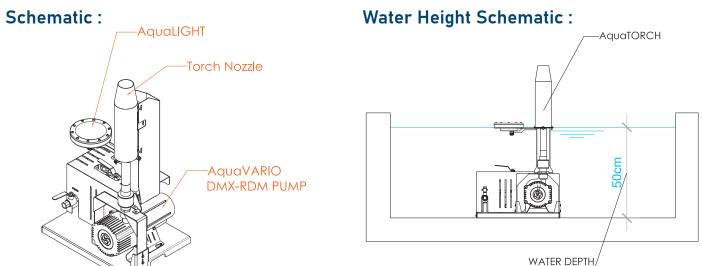

50cm +/-2cm

## **TECHNICAL DETAILS**

| MODEL :             | AquaTORCH       |
|---------------------|-----------------|
| DIMENSION (LxMxH) : | 460x354x830 mm  |
| MATERIAL :          | Stainless Steel |
| POWER & DMX :       | Combo Cable     |
| CURRENT :           | 5 A             |
| POWER :             | 150 W           |
| VOLTAGE :           | 24 VDC          |
| MAX WATER HEIGHT :  | 2.5 m           |
| PRODUCT NO :        | 1125            |
|                     |                 |