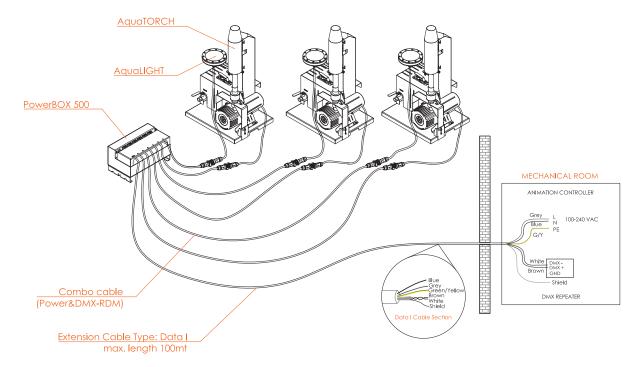

LxMxH) : | 460x354x830 mm  |
| MATERIAL :          | Stainless Steel |
| POWER & DMX :       | Combo Cable     |
| CURRENT :           | 5 A             |
| POWER :             | 150 W           |
| VOLTAGE :           | 24 VDC          |
| MAX WATER HEIGHT :  | 2.5 m           |
| PRODUCT NO :        | 1125            |
|                     |                 |

## COMPATIBLE ELEMENTS AND ACCESSORIES

| PRODUCT GROUP      | SEE                    |
|--------------------|------------------------|
| Nozzles :          | Accessory nozzles      |
| Connection :       | Connection accessories |
| Controling :       | Control accessories    |
| Holder and Stand : | Holder and Stand Accs. |
| Lighting :         | Lighting Series        |



50cm +/-2cm

## **Electrical Connection Schematic :**