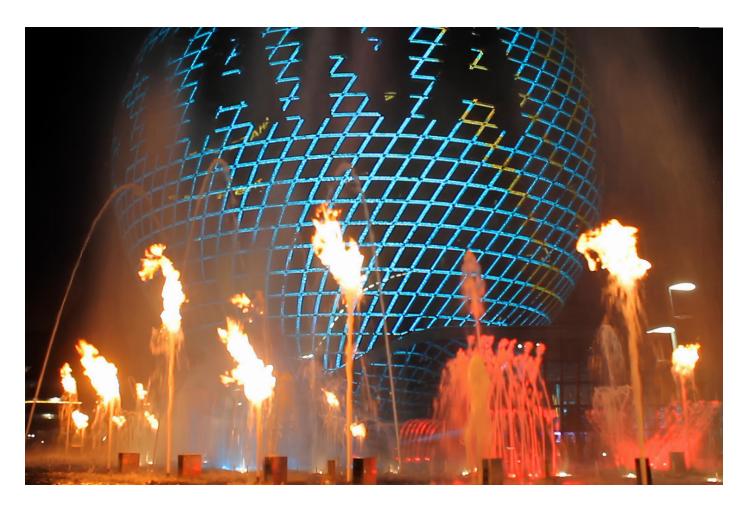

## AquaTORCH The Perfect Fusion of Water and Flame !

This unique nozzle transforms ordinary fountains into extraordinary focal points by integrating flames that dance atop flowing water. Engineered for both beauty and reliability, AquaTORCH brings a unique blend of warmth and elegance to any outdoor space. Elevate your fountain designs with the enchanting glow of fire, creating unforgettable atmospheres that captivate audiences day or night.

150W Submersible DC Pump

DMX Controlled Solenoid & Ignition System

**Burn Protection Feature** 

1xAquaLIGHT Lighting Option

24VDC Powered & DMX-RDM Controlled

IP68 Socketed One Cable Connection

Syncronorm Depence Library available

Robust Stainless Steel Body