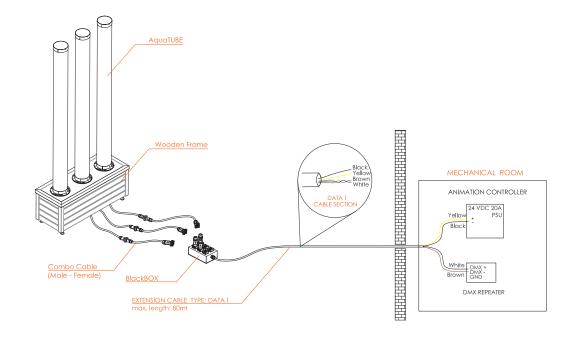

LS**

| MODEL:        | AquaTUBE Wooden Set     |
|---------------|-------------------------|
| DIMENSION:    | 1041 x 391 x 2390 mm    |
| MATERIAL :    | Stainless Steel +Wooden |
| MAX. HEIGHT:  | 2 m                     |
| POWER & DMX : | Combo Cable             |
| WATER INLET:  | 1 ½" NPT                |
| PRODUCT NO:   | 5330                    |

#### **COMPATIBLE ELEMENTS AND ACCESSORIES**

| PRODUCT GROUP      | SEE                    |
|--------------------|------------------------|
| Nozzles:           | Accessory nozzles      |
| Connection:        | Connection accessories |
| Controling:        | Control accessories    |
| Holder and Stand : | Holder and Stand Accs. |
| Lighting:          | Lighting Series        |

## Schematic:



## **Electrical Connection Schematic:**