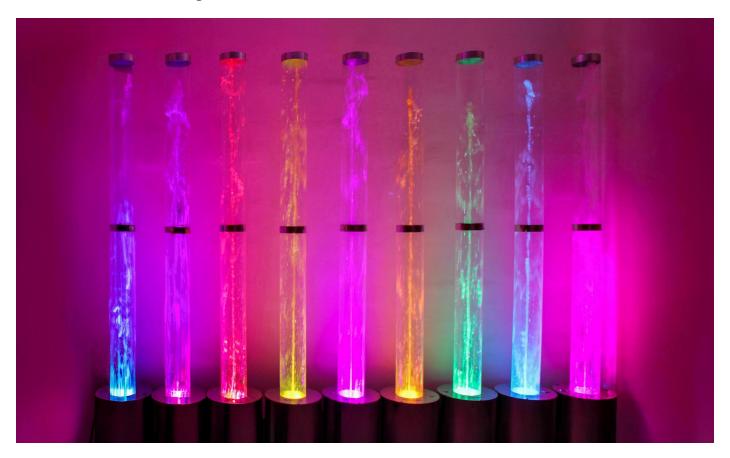

## **Wooden Type**

AquaTUBE offers the delight of an animated pool experience without requiring a water connection. Its bucket design includes a built-in water reservoir, with each unit featuring an individual 24 VDC submersible pump. This unique setup ensures independent operation without an external water source, making it ideal for indoor settings.

The plexiglass construction dampens the noise generated by high water levels during animations, ensuring a quiet environment. The dynamic and captivating water effects create a mesmerizing visual experience. The system's self-contained nature also makes it easy to maintain, with minimal water loss and reduced need for frequent refills.