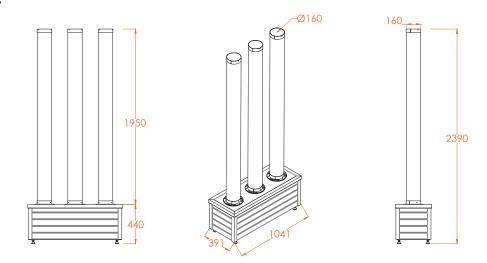

## **TECHNICAL DETAILS**

| MODEL:        | AquaTUBE Wooden Set     |
|---------------|-------------------------|
| DIMENSION:    | 1041 x 391 x 2390 mm    |
| MATERIAL :    | Stainless Steel +Wooden |
| MAX. HEIGHT:  | 2 m                     |
| POWER & DMX : | Combo Cable             |
| WATER INLET:  | 1 ½" NPT                |
| PRODUCT NO:   | 5330                    |