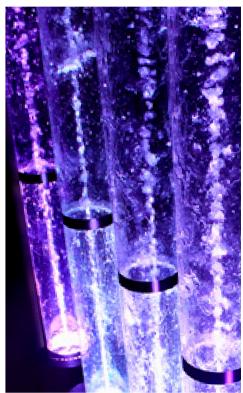

## **Wooden Type**

AquaTUBE offers the delight of an animated pool experience without requiring a water connection. Its bucket design includes a built-in water reservoir, with each unit featuring an individual 24 VDC submersible pump. This unique setup ensures independent operation without an external water source, making it ideal for indoor settings.

The plexiglass construction dampens the noise generated by high water levels during animations, ensuring a quiet environment. The dynamic and captivating water effects create a mesmerizing visual experience. The system's self-contained nature also makes it easy to maintain, with minimal water loss and reduced need for frequent refills.