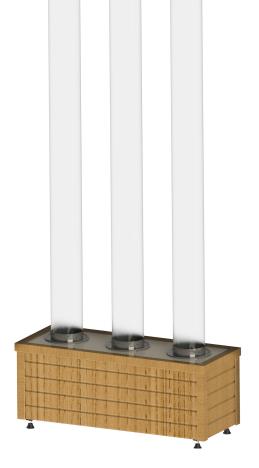

## AquaTUBE Triple Wooden Set

## **TECHNICAL DETAILS**

| MODEL:        | AquaTUBE Wooden Set     |
|---------------|-------------------------|
| DIMENSION:    | 1041 x 391 x 2390 mm    |
| MATERIAL :    | Stainless Steel +Wooden |
| MAX. HEIGHT:  | 2 m                     |
| POWER & DMX : | Combo Cable             |
| WATER INLET:  | 1 ½" NPT                |
| PRODUCT NO:   | 5330                    |