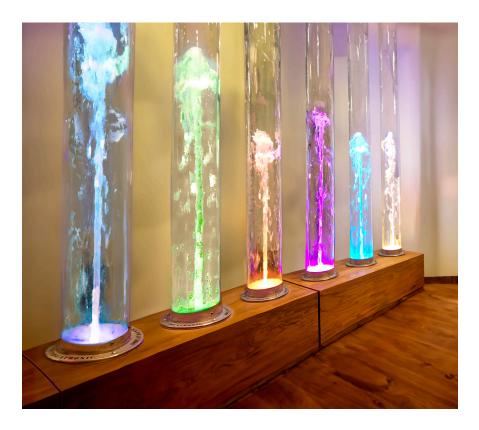

## **Wooden Type**

AquaTUBE offers the delight of an animated pool experience without requiring a water connection. Its bucket design includes a built-in water reservoir, with each unit featuring an individual 24 VDC submersible pump. This unique setup ensures independent operation without an external water source, making it ideal for indoor settings.

The plexiglass construction dampens the noise generated by high water levels during animations, ensuring a quiet environment. The dynamic and captivating water effects create a mesmerizing visual experience. The system's self-contained nature also makes it easy to maintain, with minimal water loss and reduced need for frequent refills.