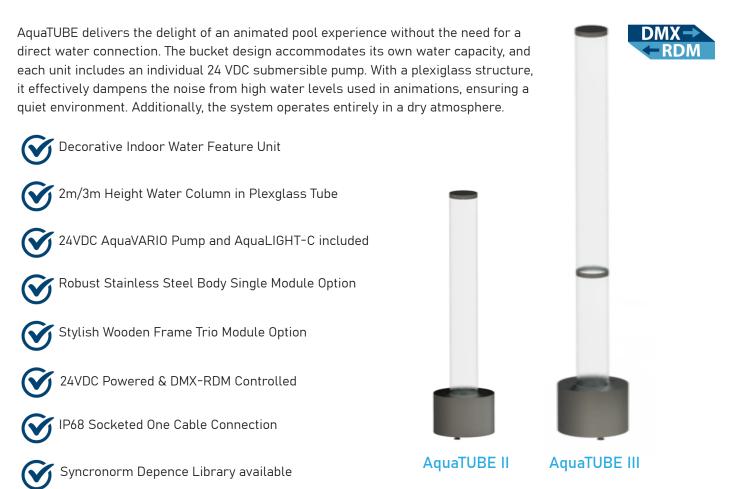

## **Wooden Type**

AquaTUBE offers the delight of an animated pool experience without requiring a water connection. Its bucket design includes a built-in water reservoir, with each unit featuring an individual 24 VDC submersible pump. This unique setup ensures independent operation without an external water source, making it ideal for indoor settings.

The plexiglass construction dampens the noise generated by high water levels during animations, ensuring a quiet environment. The dynamic and captivating water effects create a mesmerizing visual experience. The system's self-contained nature also makes it easy to maintain, with minimal water loss and reduced need for frequent refills.