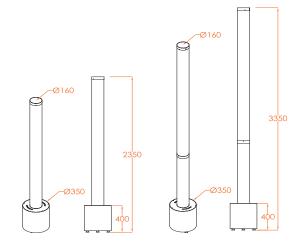

## **TECHNICAL DETAILS**

| MODEL: AquaTUBE II               | MODEL: AquaTUBE III              |
|----------------------------------|----------------------------------|
| <b>DIMENSION</b> : 350 x 2350 mm | <b>DIMENSION</b> : 350 x 3350 mm |
| MATERIAL: Stainless Steel        | MATERIAL: Robust Stainless       |
| MAX. HEIGHT: 2 m                 | MAX. HEIGHT: 3 m                 |
| POWER & DMX : Combo Cable        | POWER & DMX: Combo Cable         |
| WATER INLET: 1 1/2" NPT          | WATER INLET: 1 1/2" NPT          |
| PRODUCT NO: 1070                 | PRODUCT NO: 1071                 |