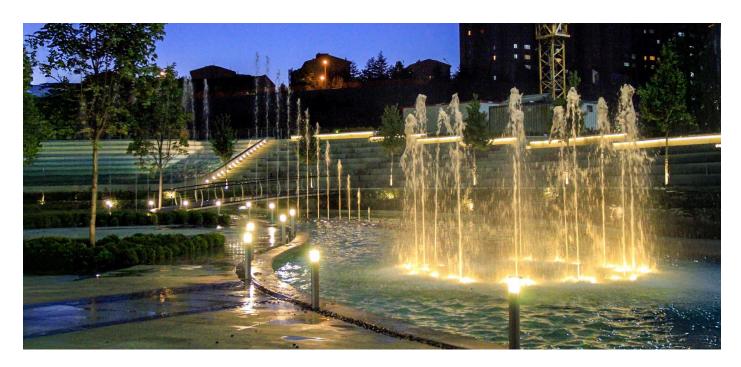

### **Dynamic Water Patterns for Every Setting**

Our Solenoid-Controlled AquaSWITCH nozzle is specifically designed for show fountains system, delivering exceptional performance without pressure loss or water hammer effects. This advanced nozzle enables rapid operation, allowing you to create captivating water displays at a moment's notice. It's the perfect choice for show fountains, especially DryDeck applications, and decorative water features. Enhance your aquatic displays with this easily installed nozzle and enjoy a seamless performance at every show!