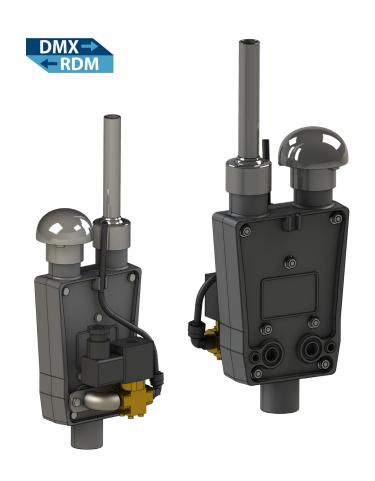

Run-Stop Fuction with quick response time

24VDC Powered & IP68 Socket Connetion

DMX-RDM Speed Controlled

Syncronorm Depence Library available

Run-Stop Function

AquaLIGHTxC (Optional)

Power-saving electrical valve technology

# **AquaSWITCH**

With our new system, no additional control card is needed. The solenoid control circuit has been combined with the lighting unit. There is a lighting range from 4.5W to 56W.

| HEIGHT | I / min | Bar  | I / min | Bar  |
|--------|---------|------|---------|------|
| 2.00 : | 58      | 0,89 | 156     | 0,44 |
| 4.00 : | 82      | 1,84 | 204     | 0,84 |
| 6.00 : | 105     | 3,82 | 244     | 1,24 |