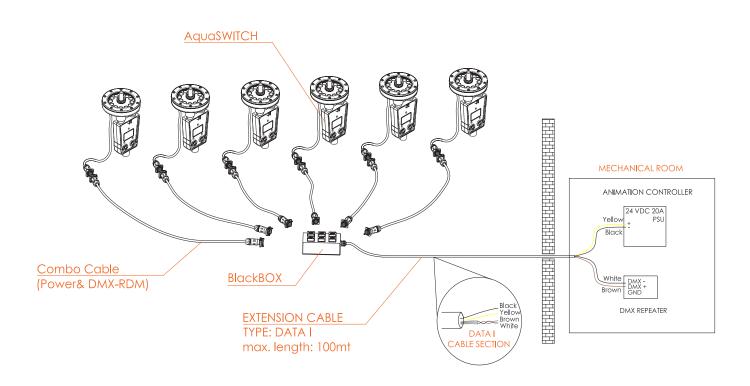

| SEE                    |
|--------------------|------------------------|
| Nozzles:           | Accessory nozzles      |
| Connection:        | Connection accessories |
| Controling:        | Control accessories    |
| Holder and Stand : | Holder and Stand Accs. |
| Lighting :         | Lighting Series        |

#### **TECHNICAL DETAILS**

| MODEL:             | AquaSWITCH      |  |  |  |
|--------------------|-----------------|--|--|--|
| DIMENSION (lxWxH): | 160x200x350 mm  |  |  |  |
| MATERIAL :         | Stainless Steel |  |  |  |
| WEIGHT:            | 3.5 kg          |  |  |  |
| POWER & DMX:       | Combo Cable     |  |  |  |
| MAX INLET:         | 1" NPT          |  |  |  |
| PRODUCT NO:        | 1041            |  |  |  |
|                    |                 |  |  |  |