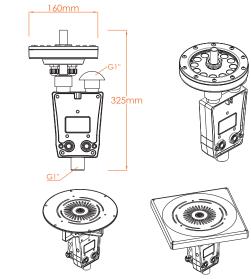

#### Schematic:

More detail for DryDECK options please see page 40&41

#### **TECHNICAL DETAILS**

| MODEL:             | AquaSWITCH      |  |  |  |
|--------------------|-----------------|--|--|--|
| DIMENSION (lxWxH): | 160x200x350 mm  |  |  |  |
| MATERIAL :         | Stainless Steel |  |  |  |
| WEIGHT:            | 3.5 kg          |  |  |  |
| POWER & DMX:       | Combo Cable     |  |  |  |
| MAX INLET:         | 1" NPT          |  |  |  |
| PRODUCT NO:        | 1041            |  |  |  |
|                    |                 |  |  |  |